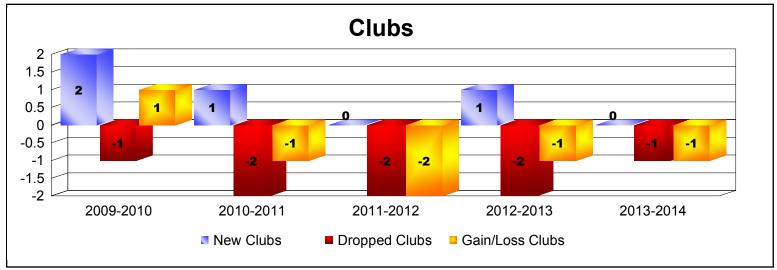

District 14 W

As of June 2014 Cumulative

| Year      | New<br>Clubs | Dropped<br>Clubs | Gain/<br>Loss<br>Clubs | New<br>Members | Charter<br>Members | Reinstate<br>Members | Transfer<br>Members | Total<br>Member<br>Added | Total<br>Members<br>Dropped | Gain/<br>Loss<br>Members |
|-----------|--------------|------------------|------------------------|----------------|--------------------|----------------------|---------------------|--------------------------|-----------------------------|--------------------------|
| 2009-2010 | 2            | -1               | 1                      | 66             | 46                 | 1                    | 2                   | 115                      | -96                         | 19                       |
| 2010-2011 | 1            | -2               | -1                     | 55             | 86                 | 2                    | 3                   | 146                      | -131                        | 15                       |
| 2011-2012 | 0            | -2               | -2                     | 98             | 2                  | 5                    | 0                   | 105                      | -158                        | -53                      |
| 2012-2013 | 1            | -2               | -1                     | 42             | 22                 | 5                    | 1                   | 70                       | -192                        | -122                     |
| 2013-2014 | 0            | -1               | -1                     | 41             | 1                  | 3                    | 2                   | 47                       | -110                        | -63                      |
| Average   | 1            | -2               | -1                     | 60             | 31                 | 3                    | 2                   | 97                       | -137                        | -41                      |