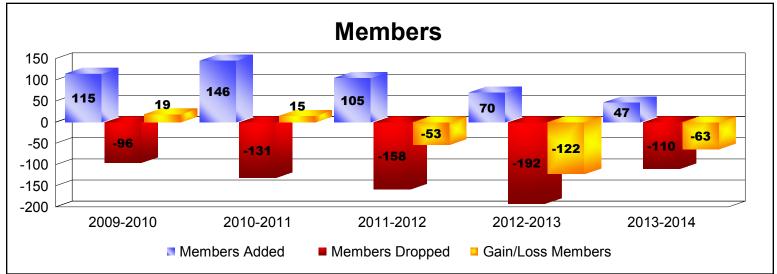

District 14 W

As of June 2014 Cumulative

| Year      | New<br>Clubs | Dropped<br>Clubs | Gain/<br>Loss<br>Clubs | New<br>Members | Charter<br>Members | Reinstate<br>Members | Transfer<br>Members | Total<br>Member<br>Added | Total<br>Members<br>Dropped | Gain/<br>Loss<br>Members |
|-----------|--------------|------------------|------------------------|----------------|--------------------|----------------------|---------------------|--------------------------|-----------------------------|--------------------------|
| 2009-2010 | 2            | -1               | 1                      | 66             | 46                 | 1                    | 2                   | 115                      | -96                         | 19                       |
| 2010-2011 | 1            | -2               | -1                     | 55             | 86                 | 2                    | 3                   | 146                      | -131                        | 15                       |
| 2011-2012 | 0            | -2               | -2                     | 98             | 2                  | 5                    | 0                   | 105                      | -158                        | -53                      |
| 2012-2013 | 1            | -2               | -1                     | 42             | 22                 | 5                    | 1                   | 70                       | -192                        | -122                     |
| 2013-2014 | 0            | -1               | -1                     | 41             | 1                  | 3                    | 2                   | 47                       | -110                        | -63                      |
| Average   | 1            | -2               | -1                     | 60             | 31                 | 3                    | 2                   | 97                       | -137                        | -41                      |